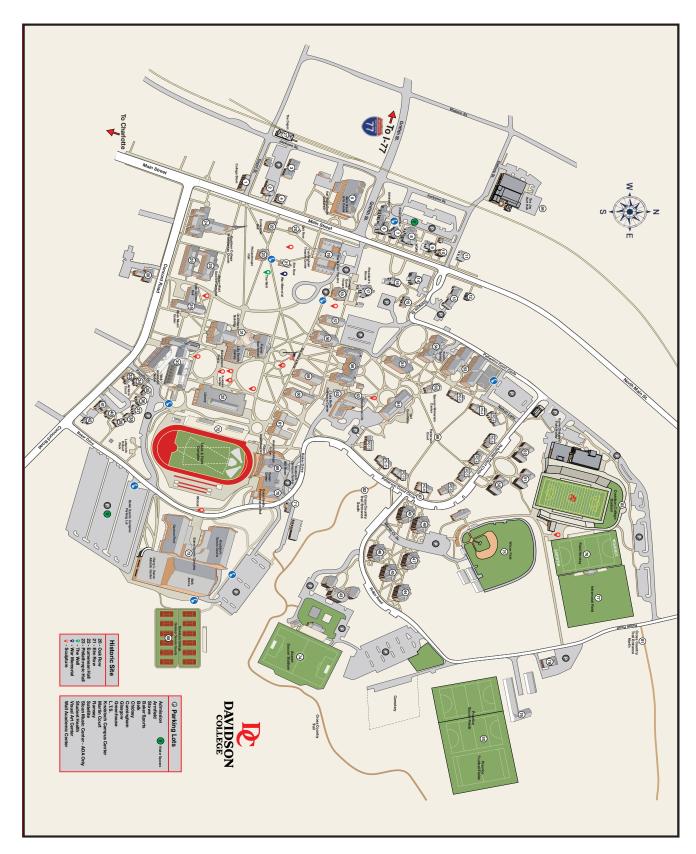

### **Directions to Davidson College**

Davidson College is located 19 miles north of Charlotte, N.C., just off Interstate 77 at Exit 30.

Charlotte's Douglas International Airport, Greyhound and Trail ways bus lines, and an Amtrak railway station are 30 minutes away via I-85 and I-77.

### From the South:

From Charlotte, NC, take I-77 North to Exit 30. Turn right and proceed to campus.

#### From the North:

From Statesville, NC, take I-77 South to Exit 30. Turn left and proceed to campus.

### From Atlanta:

Take I-85 North to Charlotte. Take I-77 North and proceed to Exit 30. Turn right and proceed to campus.

### From Greensboro, Raleigh, Durham, or Chapel Hill:

Take I-85 South to I-40 West. In Statesville take I-77 South. Travel approximately 20 miles to Exit 30. Turn left and proceed to campus.

Field 76 Parking: Turn left onto Main Street and right onto Glasgow St. Follow Glasgow until you see the stadium in front of you. Limited parking is available around Field 76. Additional parking is available at Baker Athletic Complex.